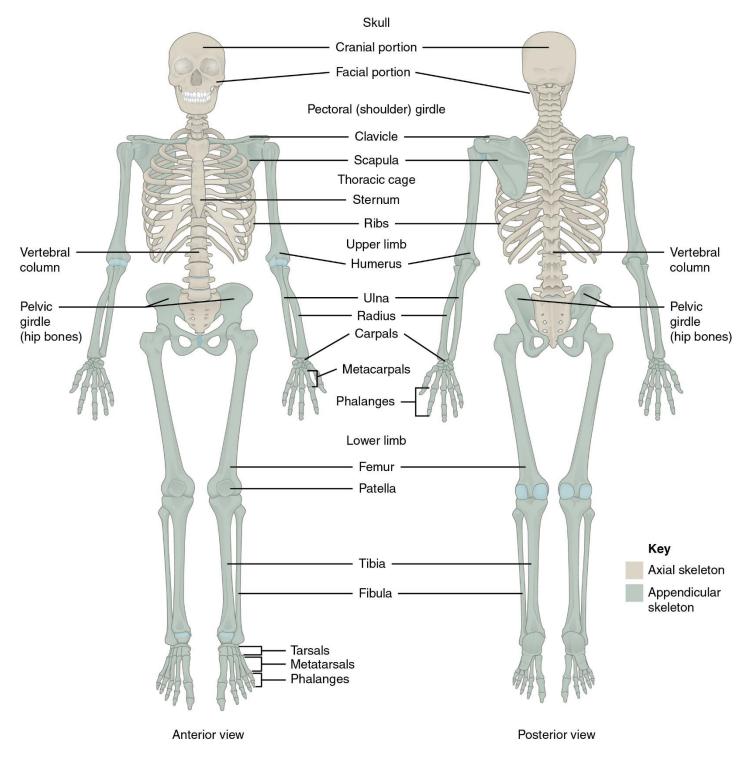

# Please circle on the diagram where you would like focus of work to be if you are coming for a specific issue.